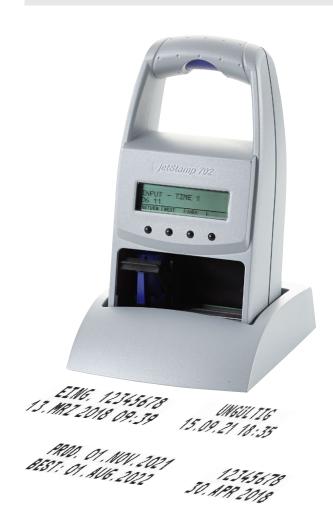

# Printing on special surfaces like metal and plastic!

Electronic handstamp. Prints one or two-line impression with text, number, date and time, quickly and quietly on all even and uneven surfaces, forms, bundles of documents and envelopes.

Print with the MP-Series of the *jetStamp*-Family special surfaces like metal and plastic too. The special quick-drying ink prevents from smearing on stamped items.

### jetStamp 790 MP/791 MP/792 MP The flexible...

Prints quickly and quietly on all even and uneven areas, mobile or stationary. With the MP series of the *jetStamp*-Family, special surfaces such as metal and plastic can also be printed.

#### Description

- Number, date, time and text in one- and two-line prints
- Fonts of narrow to wide (max. 20 characters per line, max. print width 42 mm)
- Simple menu guidance through user-friendly LCD display
- Various prints stored in the stamp
- Up to 4 individual texts or special functions are possible
- 25 different prints are stored in the system
- On request, the 790 MP/792 MP is also deliverable with 10 freely programmable memory spaces (MARKER 10). No stored prints.
- Suitable for machine use, e.g. integration in producti on lines (*jetStamp* 792 MP)

#### Technical data

- Dimensions jetStamp: 80 x 96 x 170 mm (L x W x H )
- Dimensions charging station: 141 x 115 x 36 mm (L x W x H)
- Weight: approx. 450 q
- Character font: max. 20 characters per line
- Figure size: 3.2 mm
- Line pitch: 4.7 mm
- Print technology: inkjet