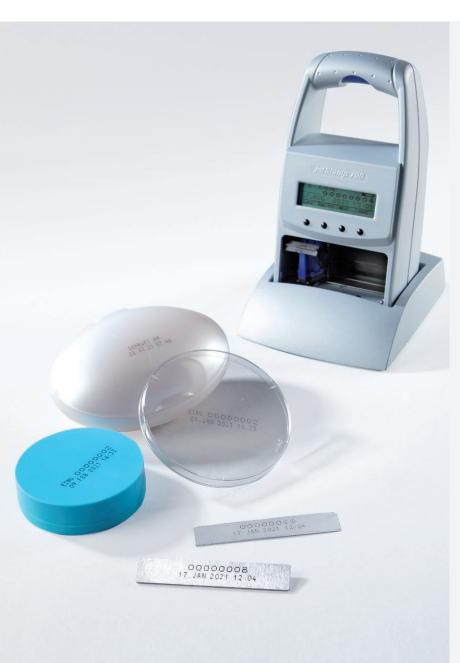

# Printing on special surfaces like metal and plastic!

Electronic handstamp. Prints one or two-line impression with text, number, date and time, quickly and quietly on all even and uneven surfaces, forms, bundles of documents and envelopes.

Print with the MP-Series of the *jetStamp*-Family special surfaces like metal and plastic too. The special quick-drying ink prevents from smearing on stamped items.

# The MP-Series of *jetStamp*-Family is specially qualified for marking on:

- Industrial or manual produced parts of metal and plastic
- Affixing of best-before date on glossy boxes

### jetStamp 790 MP/791 MP/792 MP The flexible...

Prints quickly and quietly on all even and uneven areas, mobile or stationary. With the MP series of the *jetStamp*-Family, special surfaces such as metal and plastic can also be printed.