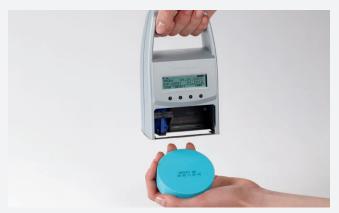

Print with the MP-Series of the *jetStamp*-Family special surfaces like metal and plastic too. The special quick-drying ink prevents from smearing on stamped items.

### jetStamp 790 MP/791 MP/792 MP The flexible...

Prints quickly and quietly on all even and uneven areas, mobile or stationary. With the MP series of the *jetStamp*-Family, special surfaces such as metal and plastic can also be printed.