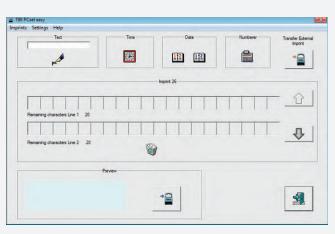

Prints easily, quickly and quietly on all even and uneven surfaces.

The Software for the *jetStamp* is self-explanatory. Define text, date, time and/or numbering on your PC, and pass via the USB cable!